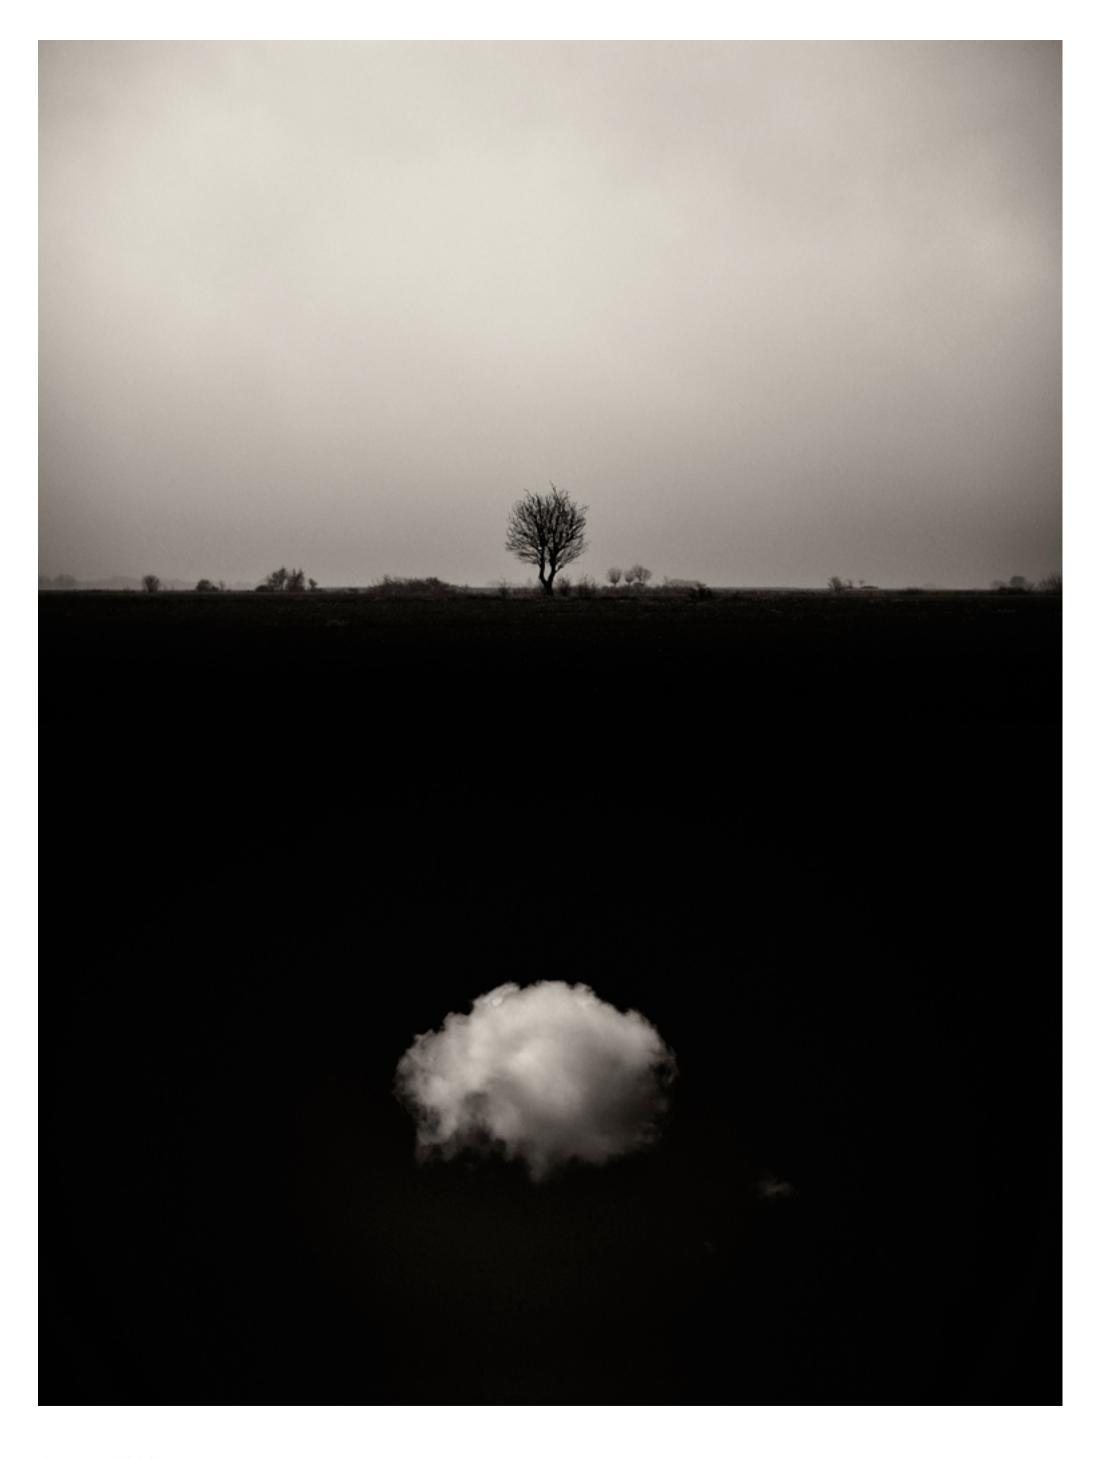

## JAUME LLORENS Gaia

Following on from his series 'Deep Inside III' shown in our Summer newsletter, we are very pleased to present Jaume Llorens new and on-going series 'Gaia'. The series was recently voted 'Top 10 Picks' at the prestigious LensCulture Critics' Choice Awards 2023. The series takes its name from the hypothesis by James Lovelock and Lynn Margulis which describes Earth as a single superorganism in which living beings and the rest of the planet establish a self-regulating equilibrium that ensures the survival of the whole.

The series consists of diptychs created by juxtaposing two photographs of natural elements found in Llorens' local environment. These elements generate a third image that combines these two photographs into a harmonious whole, which differs from the simple sum of its parts, as described by Ralph Gibson with his 'overtones'. New and balanced realities can be created from this simple juxtaposition. The work aims to reflect on the need to re-establish the connection with nature, neglected for too long, and to feel a responsible part of this marvellous gear once again to ensure the survival of our planet.

Jim Casper (Editor-in-Chief & Co-Founder of LensCulture) on judging the series, commented: "These are masterly diptychs. Each image is remarkable in its own right - the lighting, cropping, the attentiveness to many fine details, the wonders of nature - all of these qualities came through. And when two images are paired so thoughtfully, with such visual grace, the sense of wonder and awe expands and delights even more intensely as the visual echoes reverberate."