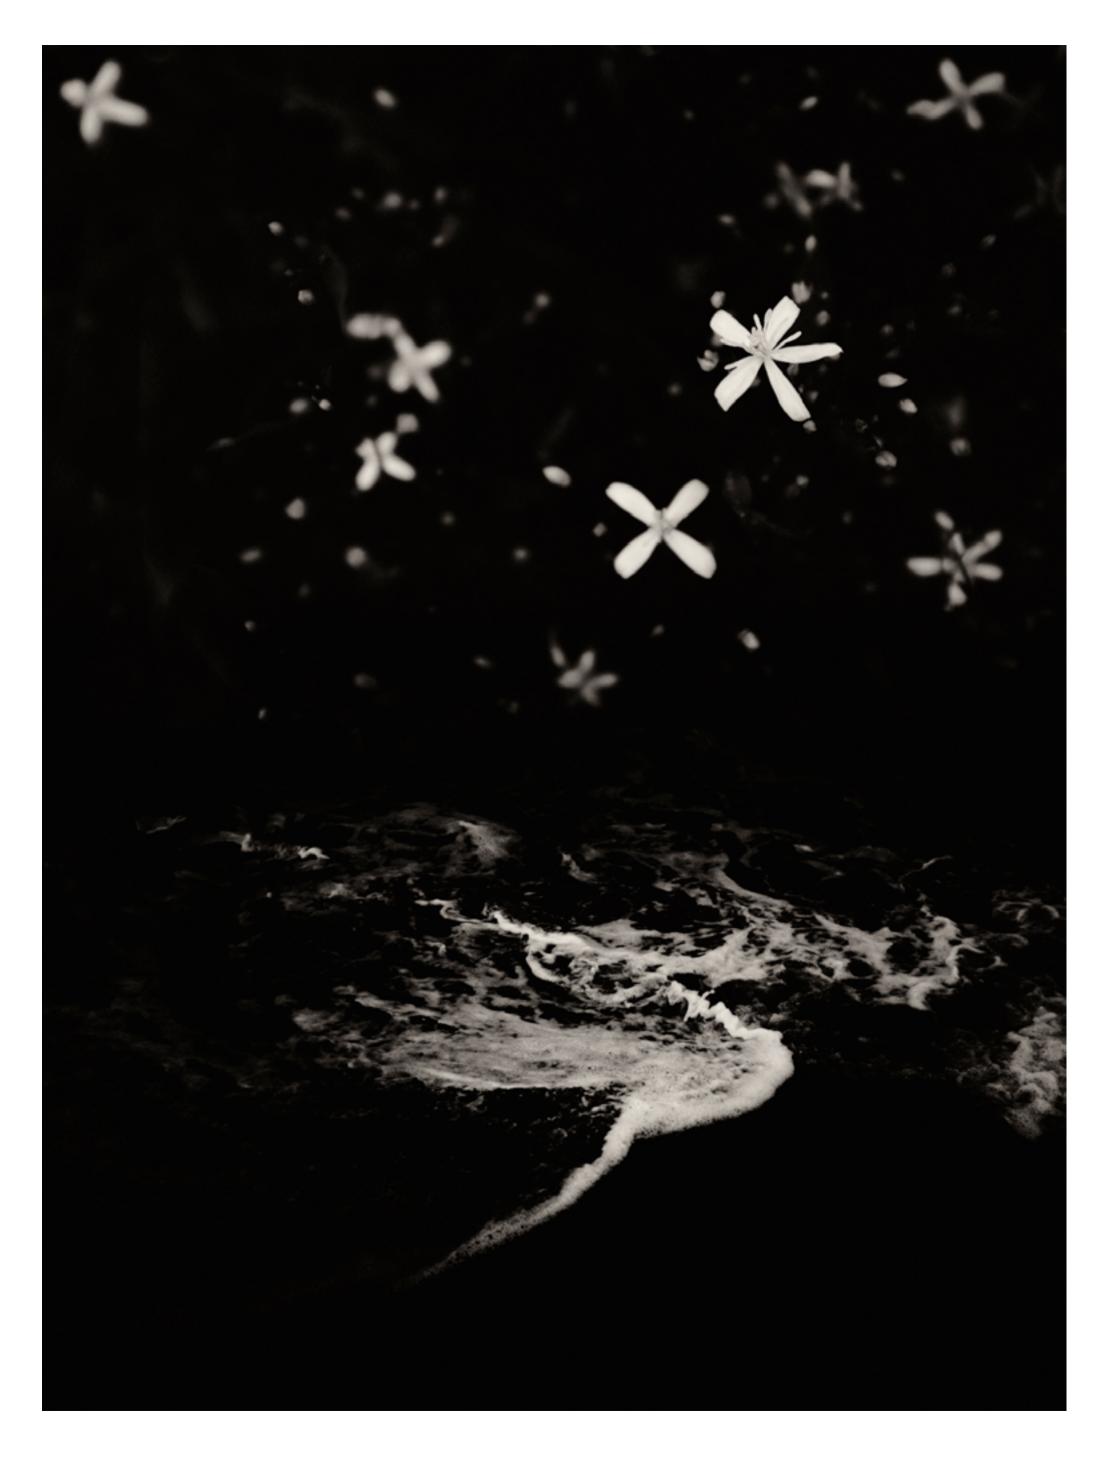

## JAUME LLORENS Gaia

Following on from his series 'Deep Inside III' shown in our Summer newsletter, we are very pleased to present Jaume Llorens new and on-going series 'Gaia'. The series was recently voted 'Top 10 Picks' at the prestigious LensCulture Critics' Choice Awards 2023. The series takes its name from the hypothesis by James Lovelock and Lynn Margulis which describes Earth as a single superorganism in which living beings and the rest of the planet establish a self-regulating equilibrium that ensures the survival of the whole.

The series consists of diptychs created by juxtaposing two photographs of natural elements found in Llorens' local environment. These elements generate a third image that combines these two photographs into a harmonious whole, which differs from the simple sum of its parts, as described by Ralph Gibson with his 'overtones'. New and balanced realities can be created from this simple juxtaposition. The work aims to reflect on the need to re-establish the connection with nature, neglected for too long, and to feel a responsible part of this marvellous gear once again to ensure the survival of our planet.