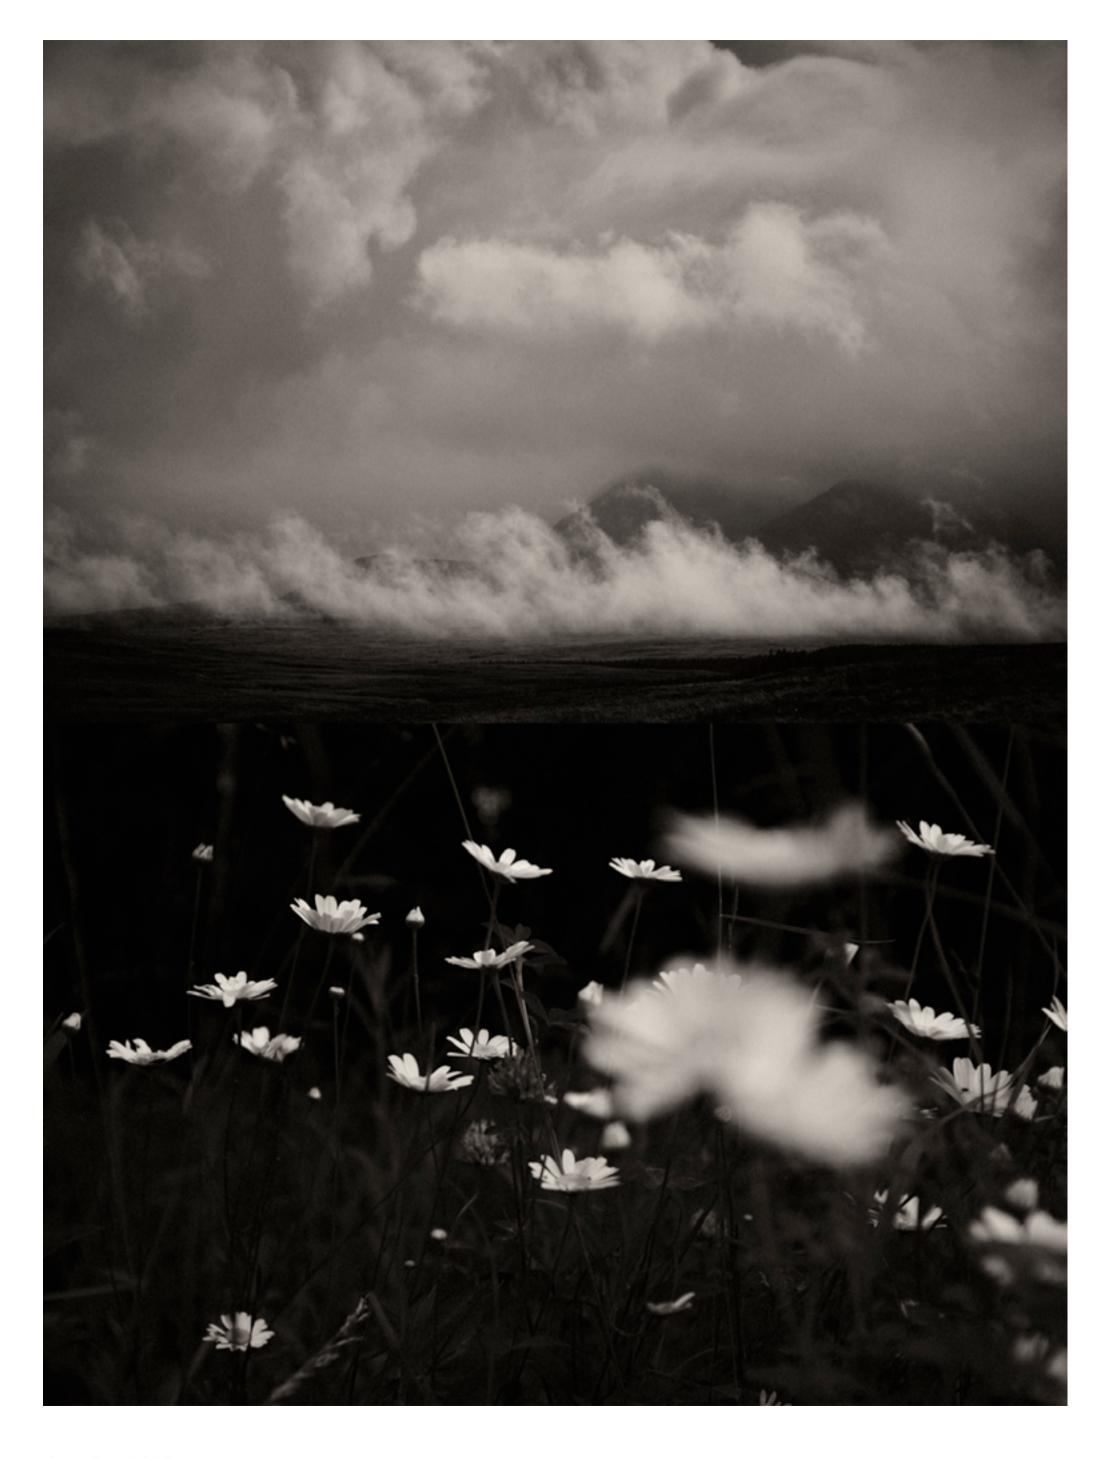

## JAUME LLORENS Gaia

Following on from his series 'Deep Inside III' shown in our Summer newsletter, we are very pleased to present Jaume Llorens new and on-going series 'Gaia'. The series was recently voted 'Top 10 Picks' at the prestigious LensCulture Critics' Choice Awards 2023. The series takes its name from the hypothesis by James Lovelock and Lynn Margulis which describes Earth as a single superorganism in which living beings and the rest of the planet establish a self-regulating equilibrium that ensures the survival of the whole.

The series consists of diptychs created by juxtaposing two photographs of natural elements found in Llorens' local environment. These elements generate a third image that combines these two photographs into a harmonious whole, which differs from the simple sum of its parts, as described by Ralph Gibson with his 'overtones'. New and balanced realities can be created from this simple juxtaposition. The work aims to reflect on the need to re-establish the connection with nature, neglected for too long, and to feel a responsible part of this marvellous gear once again to ensure the survival of our planet.

Jim Casper (Editor-in-Chief & Co-Founder of LensCulture) on judging the series, commented: "These are masterly diptychs. Each image is remarkable in its own right - the lighting, cropping, the attentiveness to many fine details, the wonders of nature - all of these qualities came through. And when two images are paired so thoughtfully, with such visual grace, the sense of wonder and awe expands and delights even more intensely as the visual echoes reverberate."