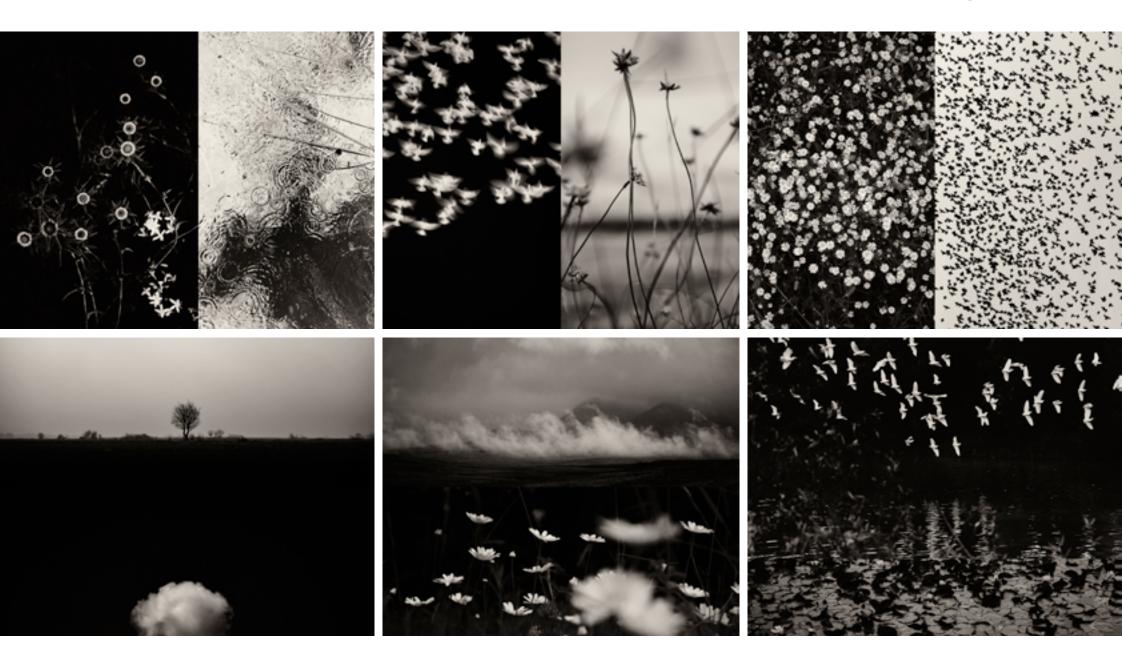

## JAUME LLORENS Gaia

Following on from his series 'Deep Inside III' shown in our Summer newsletter, we are very pleased to present Jaume Llorens new and on-going series 'Gaia'. The series was recently voted 'Top 10 Picks' at the prestigious LensCulture Critics' Choice Awards 2023. The series takes its name from the hypothesis by James Lovelock and Lynn Margulis which describes Earth as a single superorganism in which living beings and the rest of the planet establish a self-regulating equilibrium that ensures the survival of the whole.

The series consists of diptychs created by juxtaposing two photographs of natural elements found in Llorens' local environment. These elements generate a third image that combines these two photographs into a harmonious whole, which differs from the simple sum of its parts, as described by Ralph Gibson with his 'overtones'. New and balanced realities can be created from this simple juxtaposition. The work aims to reflect on the need to re-establish the connection with nature, neglected for too long, and to feel a responsible part of this marvellous gear once again to ensure the survival of our planet.

Jim Casper (Editor-in-Chief & Co-Founder of LensCulture) on judging the series, commented: "These are masterly diptychs. Each image is remarkable in its own right - the lighting, cropping, the attentiveness to many fine details, the wonders of nature - all of these qualities came through. And when two images are paired so thoughtfully, with such visual grace, the sense of wonder and awe expands and delights even more intensely as the visual echoes reverberate."