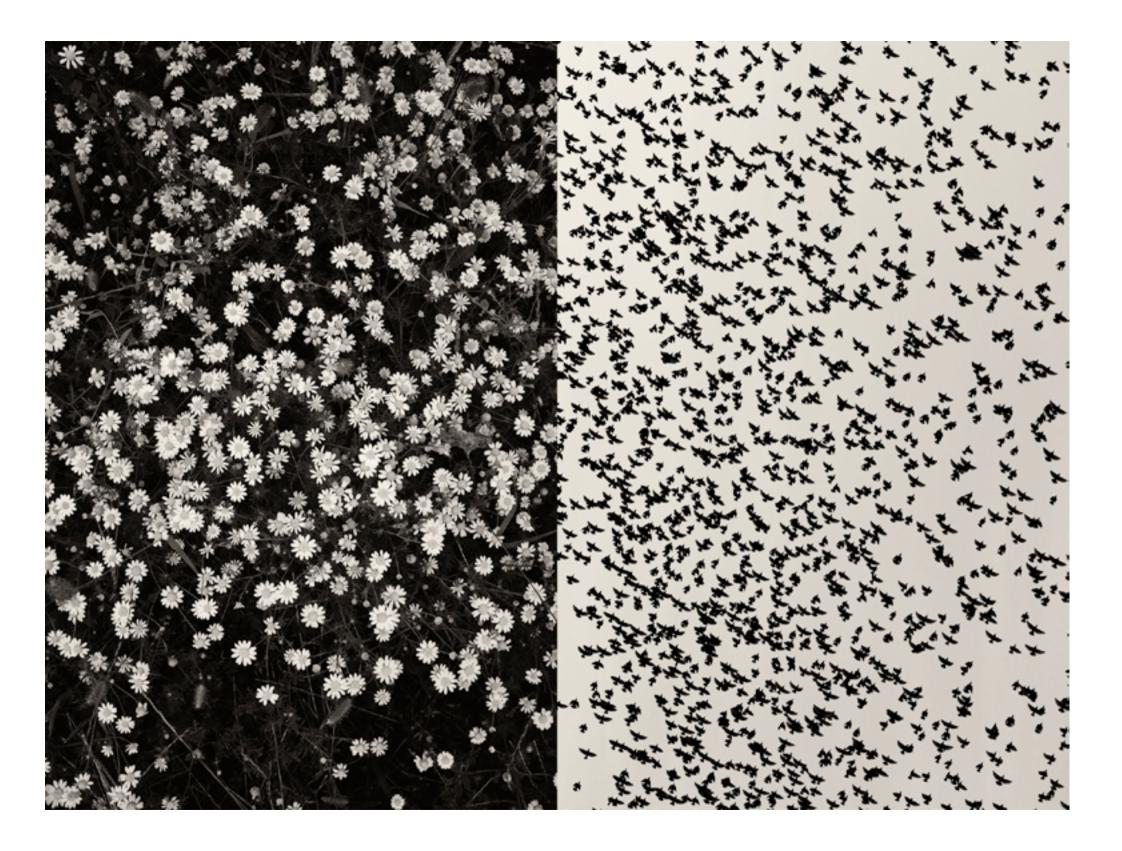

The series consists of diptychs created by juxtaposing two photographs of natural elements found in Llorens' local environment. These elements generate a third image that combines these two photographs into a harmonious whole, which differs from the simple sum of its parts, as described by Ralph Gibson with his 'overtones'. New and balanced realities can be created from this simple juxtaposition. The work aims to reflect on the need to re-establish the connection with nature, neglected for too long, and to feel a responsible part of this marvellous gear once again to ensure the survival of our planet.

Jim Casper (Editor-in-Chief & Co-Founder of LensCulture) on judging the series, commented: "These are masterly diptychs. Each image is remarkable in its own right - the lighting, cropping, the attentiveness to many fine details, the wonders of nature - all of these qualities came through. And when two images are paired so thoughtfully, with such visual grace, the sense of wonder and awe expands and delights even more intensely as the visual echoes reverberate."