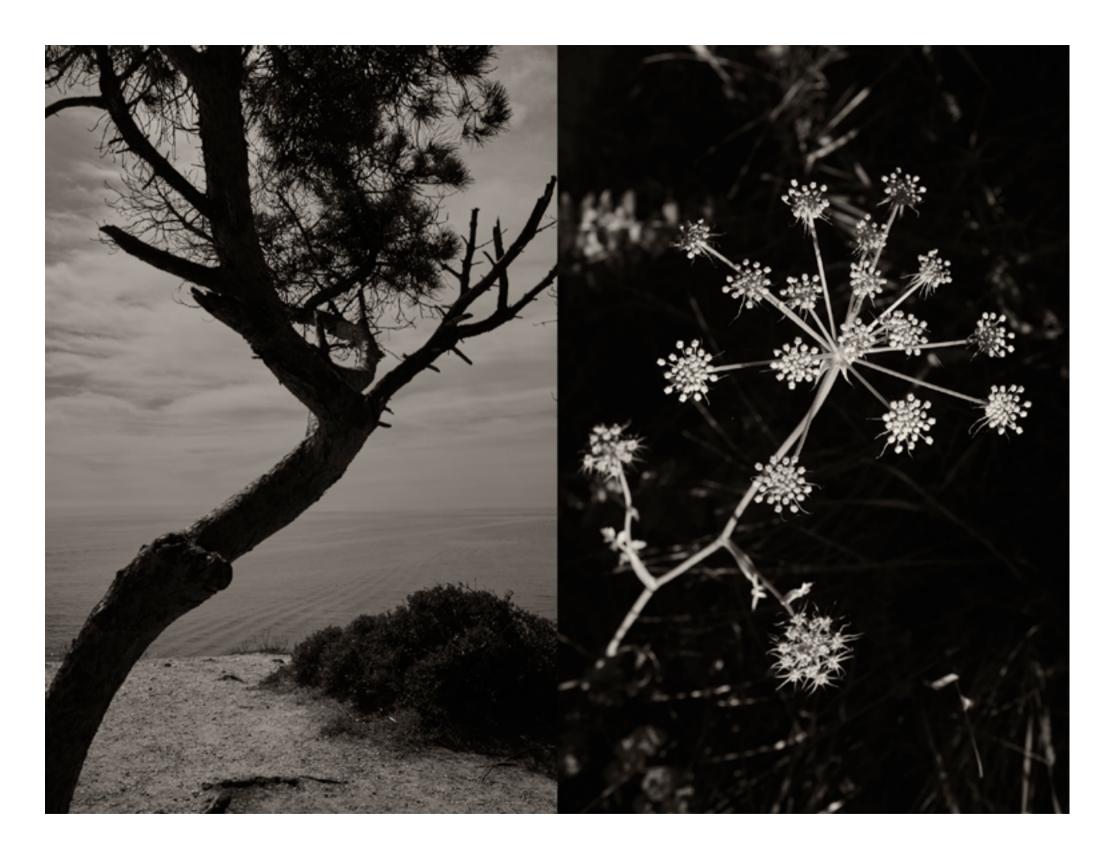

## JAUME LLORENS Gaia

Following on from his series 'Deep Inside III' shown in our Summer newsletter, we are very pleased to present Jaume Llorens new and on-going series 'Gaia'. The series was recently voted 'Top 10 Picks' at the prestigious LensCulture Critics' Choice Awards 2023. The series takes its name from the hypothesis by James Lovelock and Lynn Margulis which describes Earth as a single superorganism in which living beings and the rest of the planet establish a self-regulating equilibrium that ensures the survival of the whole.

The series consists of diptychs created by juxtaposing two photographs of natural elements found in Llorens' local environment. These elements generate a third image that combines these two photographs into a harmonious whole, which differs from the simple sum of its parts, as described by Ralph Gibson with his 'overtones'. New and balanced realities can be created from this simple juxtaposition. The work aims to reflect on the need to re-establish the connection with nature, neglected for too long, and to feel a responsible part of this marvellous gear once again to ensure the survival of our planet.

Jim Casper (Editor-in-Chief & Co-Founder of LensCulture) on judging the series, commented: "These are masterly diptychs. Each image is remarkable in its own right - the lighting, cropping, the attentiveness to many fine details, the wonders of nature - all of these qualities came through. And when two images are paired so thoughtfully, with such visual grace, the sense of wonder and awe expands and delights even more intensely as the visual echoes reverberate."