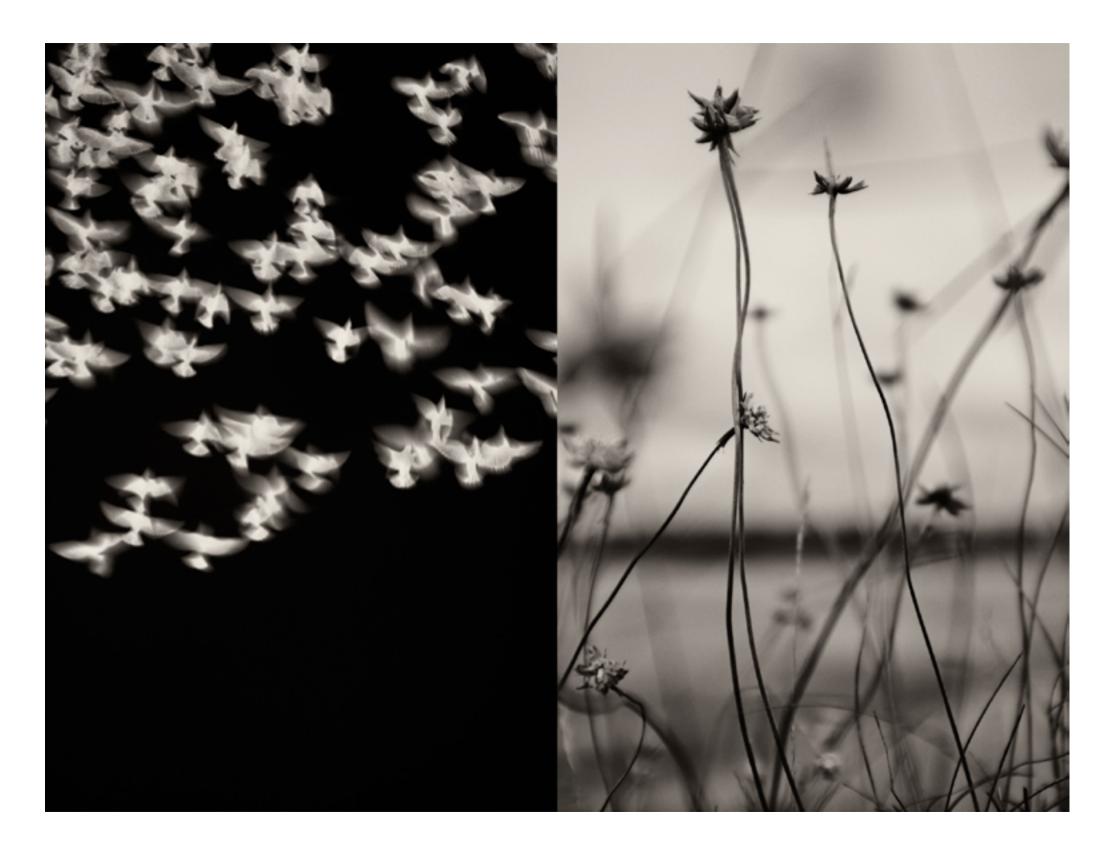

## JAUME LLORENS Gaia

Following on from his series 'Deep Inside III' shown in our Summer newsletter, we are very pleased to present Jaume Llorens new and on-going series 'Gaia'. The series was recently voted 'Top 10 Picks' at the prestigious LensCulture Critics' Choice Awards 2023. The series takes its name from the hypothesis by James Lovelock and Lynn Margulis which describes Earth as a single superorganism in which living beings and the rest of the planet establish a self-regulating equilibrium that ensures the survival of the whole.

The series consists of diptychs created by juxtaposing two photographs of natural elements found in Llorens' local environment. These elements generate a third image that combines these two photographs into a harmonious whole, which differs from the simple sum of its parts, as described by Ralph Gibson with his 'overtones'. New and balanced realities can be created from this simple juxtaposition. The work aims to reflect on the need to re-establish the connection with nature, neglected for too long, and to feel a responsible part of this marvellous gear once again to ensure the survival of our planet.

Jim Casper (Editor-in-Chief & Co-Founder of LensCulture) on judging the series, commented: "These are masterly diptychs. Each image is remarkable in its own right - the lighting, cropping, the attentiveness to many fine details, the wonders of nature - all of these qualities came through. And when two images are paired so thoughtfully, with such visual grace, the sense of wonder and awe expands and delights even more intensely as the visual echoes reverberate."