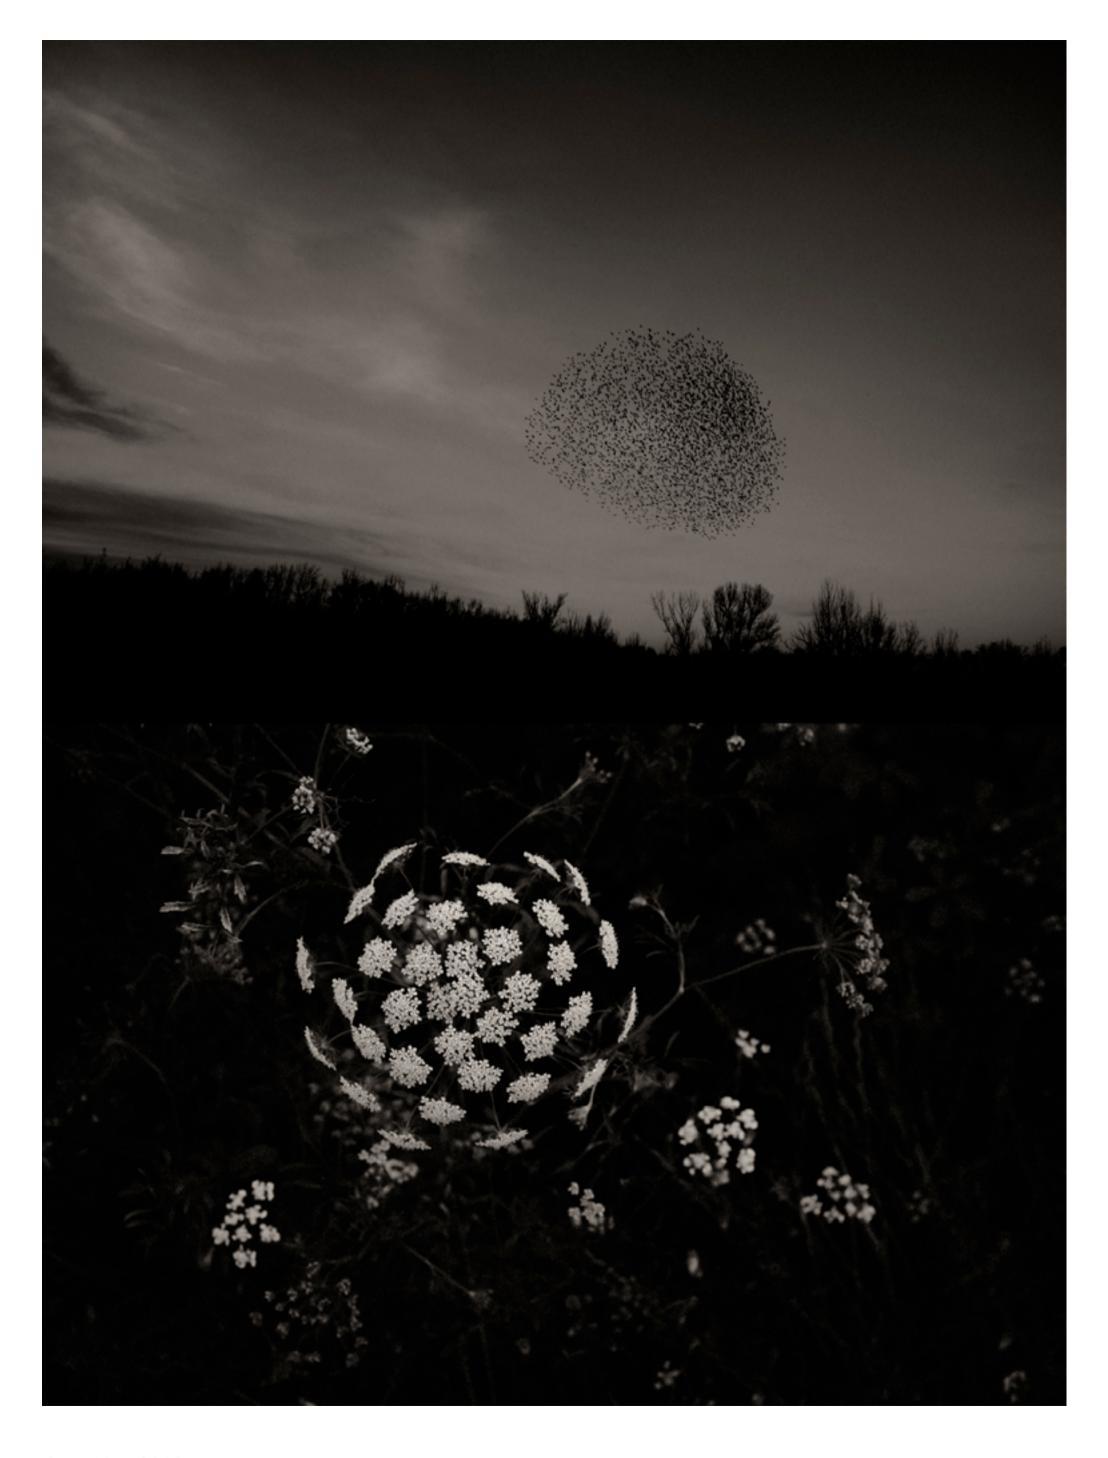

## JAUME LLORENS Gaia

Following on from his series 'Deep Inside III' shown in our Summer newsletter, we are very pleased to present Jaume Llorens new and on-going series 'Gaia'. The series was recently voted 'Top 10 Picks' at the prestigious LensCulture Critics' Choice Awards 2023. The series takes its name from the hypothesis by James Lovelock and Lynn Margulis which describes Earth as a single superorganism in which living beings and the rest of the planet establish a self-regulating equilibrium that ensures the survival of the whole.

The series consists of diptychs created by juxtaposing two photographs of natural elements found in Llorens' local environment. These elements generate a third image that combines these two photographs into a harmonious whole, which differs from the simple sum of its parts, as described by Ralph Gibson with his 'overtones'. New and balanced realities can be created from this simple juxtaposition. The work aims to reflect on the need to re-establish the connection with nature, neglected for too long, and to feel a responsible part of this marvellous gear once again to ensure the survival of our planet.

Jim Casper (Editor-in-Chief & Co-Founder of LensCulture) on judging the series, commented: "These are masterly diptychs. Each image is remarkable in its own right - the lighting, cropping, the attentiveness to many fine details, the wonders of nature - all of these qualities came through. And when two images are paired so thoughtfully, with such visual grace, the sense of wonder and awe expands and delights even more intensely as the visual echoes reverberate."