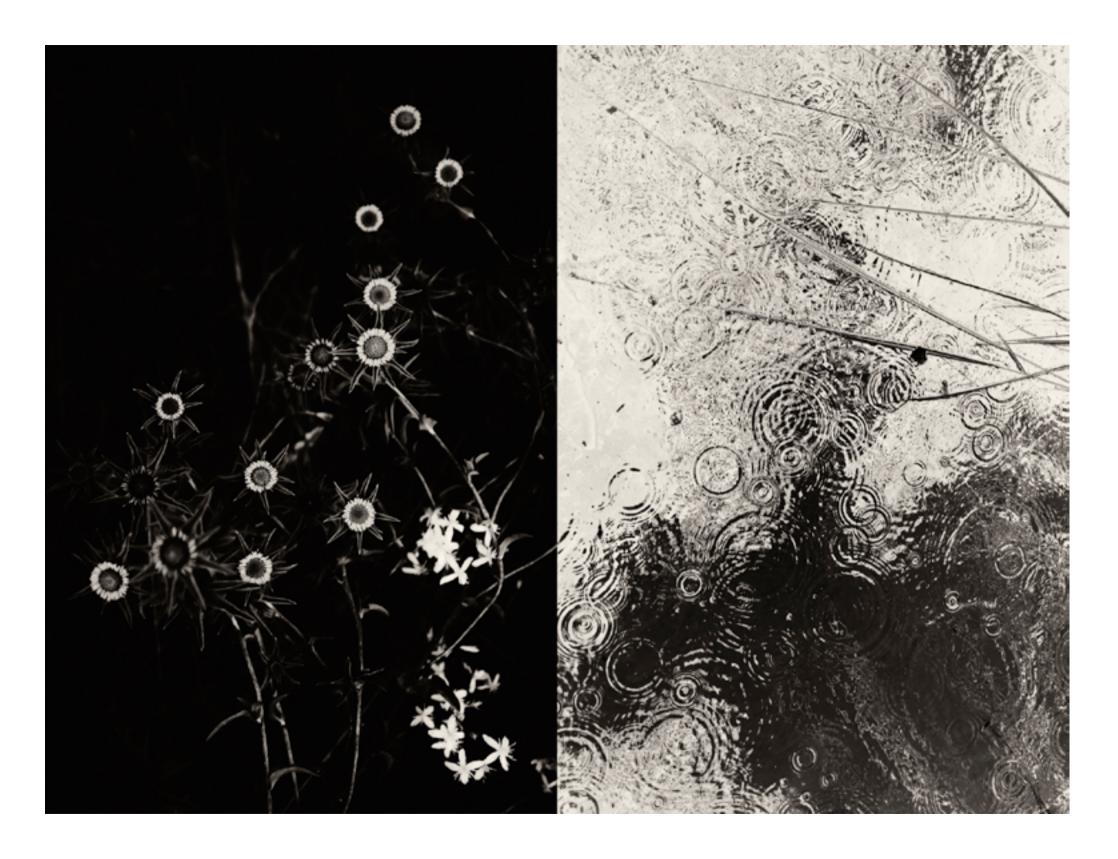

## JAUME LLORENS Gaia

Following on from his series 'Deep Inside III' shown in our Summer newsletter, we are very pleased to present Jaume Llorens new and on-going series 'Gaia'. The series was recently voted 'Top 10 Picks' at the prestigious LensCulture Critics' Choice Awards 2023. The series takes its name from the hypothesis by James Lovelock and Lynn Margulis which describes Earth as a single superorganism in which living beings and the rest of the planet establish a self-regulating equilibrium that ensures the survival of the whole.

The series consists of diptychs created by juxtaposing two photographs of natural elements found in Llorens' local environment. These elements generate a third image that combines these two photographs into a harmonious whole, which differs from the simple sum of its parts, as described by Ralph Gibson with his 'overtones'. New and balanced realities can be created from this simple juxtaposition. The work aims to reflect on the need to re-establish the connection with nature, neglected for too long, and to feel a responsible part of this marvellous gear once again to ensure the survival of our planet.

Jim Casper (Editor-in-Chief & Co-Founder of LensCulture) on judging the series, commented: "These are masterly diptychs. Each image is remarkable in its own right - the lighting, cropping, the attentiveness to many fine details, the wonders of nature - all of these qualities came through. And when two images are paired so thoughtfully, with such visual grace, the sense of wonder and awe expands and delights even more intensely as the visual echoes reverberate."