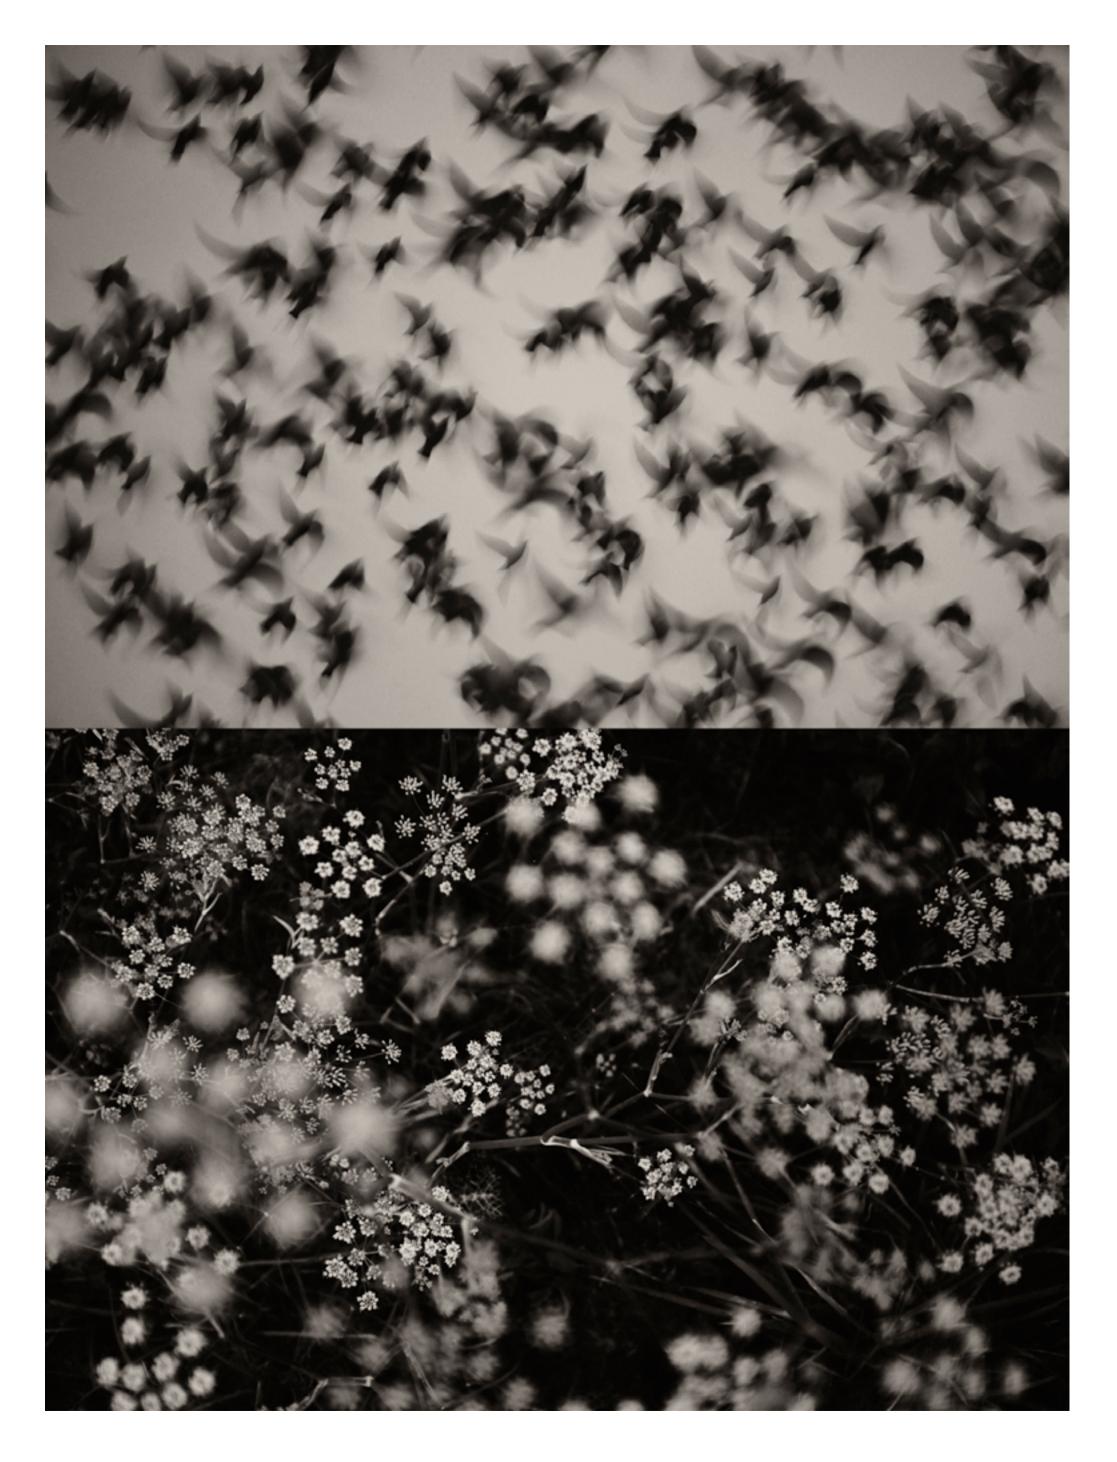

The series consists of diptychs created by juxtaposing two photographs of natural elements found in Llorens' local environment. These elements generate a third image that combines these two photographs into a harmonious whole, which differs from the simple sum of its parts, as described by Ralph Gibson with his 'overtones'. New and balanced realities can be created from this simple juxtaposition. The work aims to reflect on the need to re-establish the connection with nature, neglected for too long, and to feel a responsible part of this marvellous gear once again to ensure the survival of our planet.

Jim Casper (Editor-in-Chief & Co-Founder of LensCulture) on judging the series, commented: "These are masterly diptychs. Each image is remarkable in its own right - the lighting, cropping, the attentiveness to many fine details, the wonders of nature - all of these qualities came through. And when two images are paired so thoughtfully, with such visual grace, the sense of wonder and awe expands and delights even more intensely as the visual echoes reverberate."