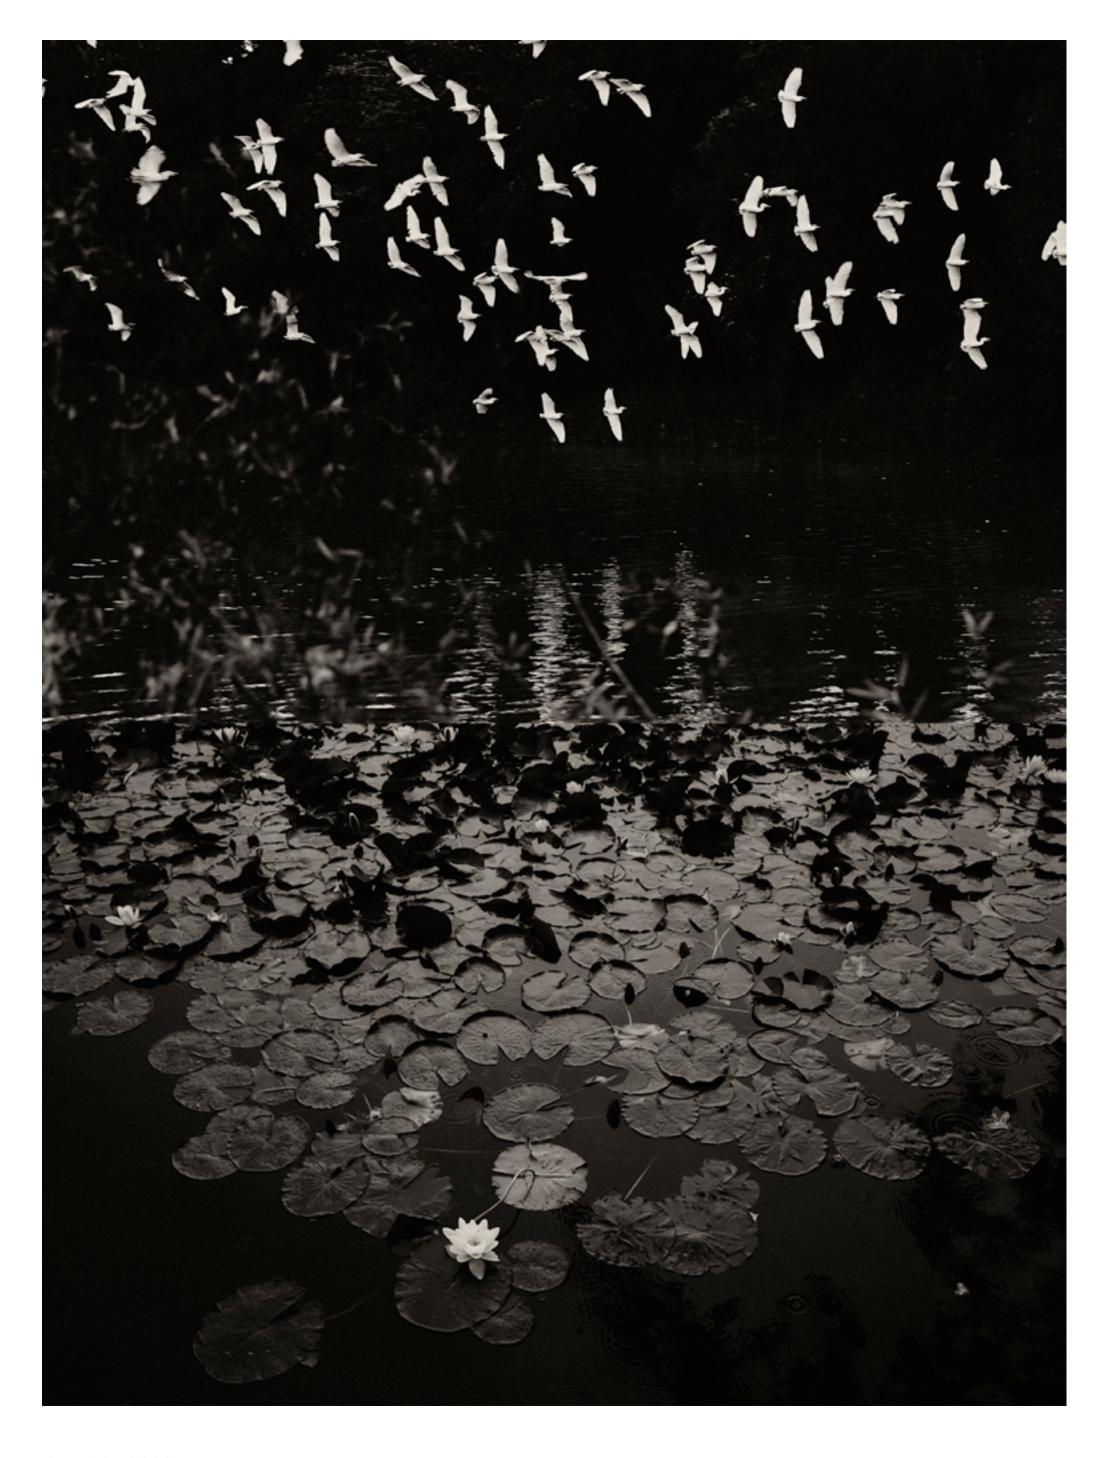

## JAUME LLORENS Gaia

Following on from his series 'Deep Inside III' shown in our Summer newsletter, we are very pleased to present Jaume Llorens new and on-going series 'Gaia'. The series was recently voted 'Top 10 Picks' at the prestigious LensCulture Critics' Choice Awards 2023. The series takes its name from the hypothesis by James Lovelock and Lynn Margulis which describes Earth as a single superorganism in which living beings and the rest of the planet establish a self-regulating equilibrium that ensures the survival of the whole.

The series consists of diptychs created by juxtaposing two photographs of natural elements found in Llorens' local environment. These elements generate a third image that combines these two photographs into a harmonious whole, which differs from the simple sum of its parts, as described by Ralph Gibson with his 'overtones'. New and balanced realities can be created from this simple juxtaposition. The work aims to reflect on the need to re-establish the connection with nature, neglected for too long, and to feel a responsible part of this marvellous gear once again to ensure the survival of our planet.

Jim Casper (Editor-in-Chief & Co-Founder of LensCulture) on judging the series, commented: "These are masterly diptychs. Each image is remarkable in its own right - the lighting, cropping, the attentiveness to many fine details, the wonders of nature - all of these qualities came through. And when two images are paired so thoughtfully, with such visual grace, the sense of wonder and awe expands and delights even more intensely as the visual echoes reverberate."